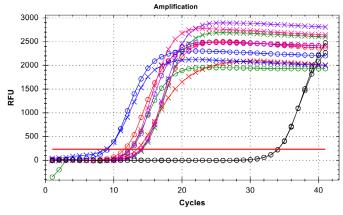

### Inhibitor-Free DNA Confirmed by Real-Time PCR

Figure 3. High DNA quality was confirmed by Real-time PCR.