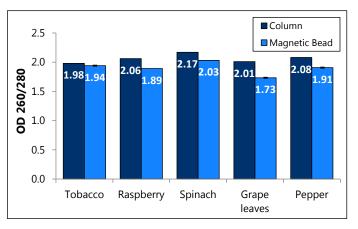

challenging sample types
- Consistent, high yields of inhibitor-free DNA

### Magnetic Bead System — Automation

Plant DNA can either be isolated from fresh or frozen plant samples. Once the sample is homogenized in our robust lysis buffer, Magnetic Bead Suspensions are added to the sample and then placed on the magnetic separation rack.

Only the DNA will bind to the magnetic beads, while most of the proteins will be removed in the supernatant. The bound DNA is then washed in order to remove any remaining impurities, and the purified total DNA is eluted inhibitor-free.

### High Integrity DNA

### 

Figure 1. Resolution of DNA isolated from four different plant species.

### Application Ready DNA



# HIGH THROUGHPUT SALIVA DNA ISOLATION KIT

### Consistent Isolation of High Quality DNA



Figure 2. High DNA Quality.

### Inhibitor-Free DNA Confirmed by Real-Time PCR



Figure 3. High DNA quality was confirmed by Real-time PCR.

#### The Most Robust Kit on the Market



Work with the plant species of your choice. Excellent prices and after sale technical support.

### Ordering Information

| Description                                    | Prep Size | Cat. Number |
|------------------------------------------------|-----------|-------------|
| Plant DNA Isolation Kit (Magnetic Bead System) | 50 preps  | 58200       |
| Plant/Fungi DNA Isolation Kit                  | 50 preps  | 26200       |
| Plant RNA/DNA Purification Kit                 | 50 preps  | 24400       |